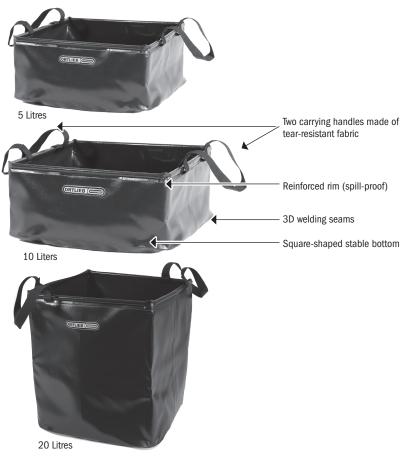

## FOLDING-BOWL

Foldable bowl with handles

| size | height cm/in. | width cm/in. | depth cm/in. | volume L/cu.in. | weight g/oz. |
|------|---------------|--------------|--------------|-----------------|--------------|
| 5 L  | 12/4.7        | 24/9.4       | 24/9.4       | 5/305           | 200/7.1      |
| 10 L | 14/5.5        | 30/11.8      | 30/11.8      | 10/610          | 260/9.2      |
| 20 L | 28/11         | 30/11.8      | 30/11.8      | 20/1221         | 400/14.1     |

## **SPECIFICATIONS:**

- + Ideal for getting and carrying water (e.g. at a camp site)
- + Can be turned inside out; e.g. use one side for washing dishes, the other for preparing food
- + Ideal for feeding dogs, cats or horses etc.
- + Can be carried with one hand when full
- + Foldable into small size
- + Solid and stable also in size XL
- + Easy to clean
- + Size XL: carrying handles in diagonal position to allow comfortable carrying